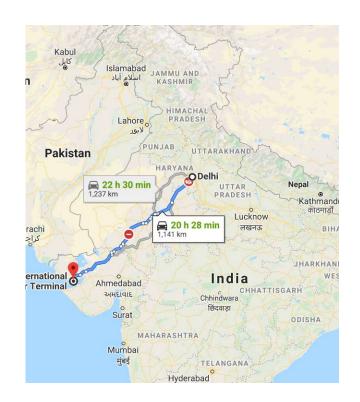

### Set thresholds for each route

Get custom alerts and notifications in real-time

#### Tracking trips

- Vehicle location
- ► Route taken
- Key events

Track Goods and vehicles in real-time and know the route taken

Track events such as idle time, vehicle change, truck door opening, etc