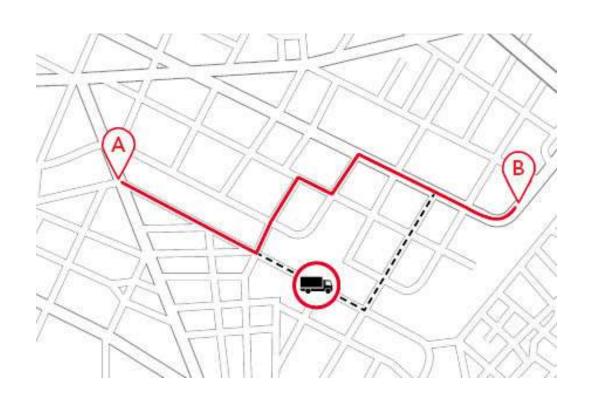

#### Tracking trips

- Vehicle location
- ► Route taken
- Key events

Track Goods and vehicles in real-time and know the route taken

Track events such as idle time, vehicle change, truck door opening, etc