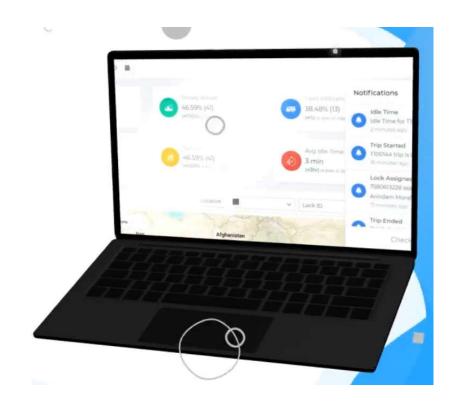

#### Tracking trips

- Vehicle location
- ► Route taken
- Key events

Track Goods and vehicles in real-time and know the route taken

Track events such as idle time, vehicle change, truck door opening, etc

#### **Analytics**

- Problem routes
- Timeliness analysis
- Fleet utilization

# Make better decisions & optimize operations by tracking key metrics

Identify routes with maximum tampering and delays

Track timeliness of trip arrival and reasons for trip delays

## Monitor Fleet utilization by route and location

Get data and insights by location, fleet owners, time of day etc.