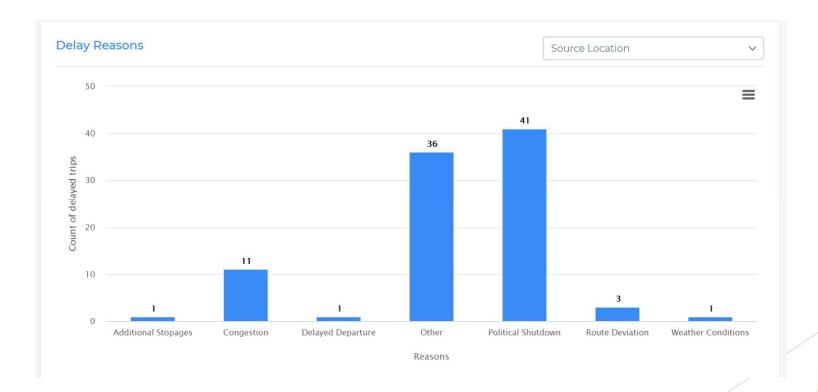

# Make better decisions & optimize operations by tracking key metrics

Identify routes with maximum tampering and delays

Track timeliness of trip arrival and reasons for trip delays