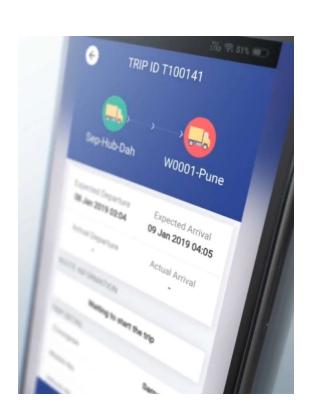

#### Starting a trip

- ► ERP Integration
- Trip scheduling
- Lock assignment

Initiate a trip via mobile app & web dashboard

Integrate with ERP for seamless data flow of product data and trip info

#### Tracking trips

- Vehicle location
- ► Route taken
- Key events

Track Goods and vehicles in real-time and know the route taken

Track events such as idle time, vehicle change, truck door opening, etc