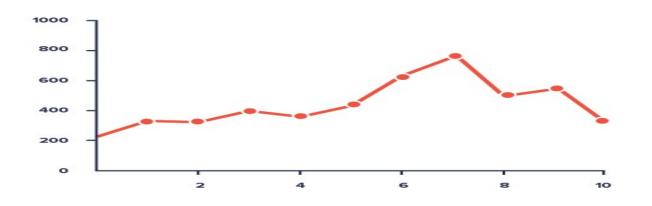

# Make better decisions & optimize operations by tracking key metrics

Identify routes with maximum tampering and delays

Track timeliness of trip arrival and reasons for trip delays