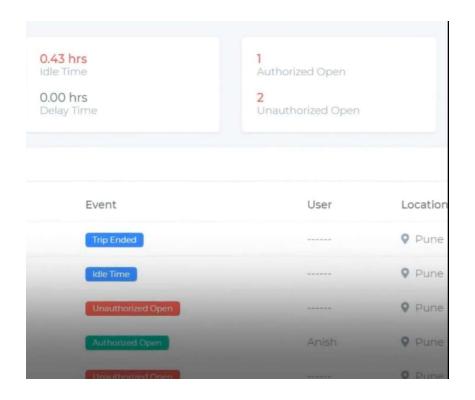

#### Tracking trips

- Vehicle location
- ► Route taken
- Key events

Track Goods and vehicles in real-time and know the route taken

Track events such as idle time, vehicle change, truck door opening, etc