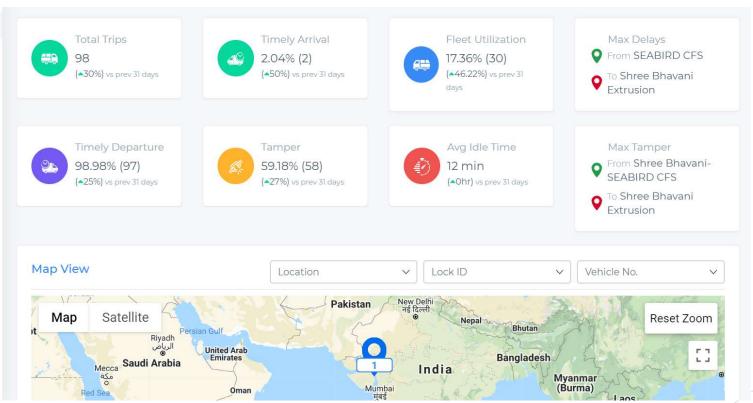

#### **Analytics**

- Problem routes
- Timeliness analysis
- Fleet utilization

# Make better decisions & optimize operations by tracking key metrics

Identify routes with maximum tampering and delays

Track timeliness of trip arrival and reasons for trip delays

## Monitor Fleet utilization by route and location

Get data and insights by location, fleet owners, time of day etc.